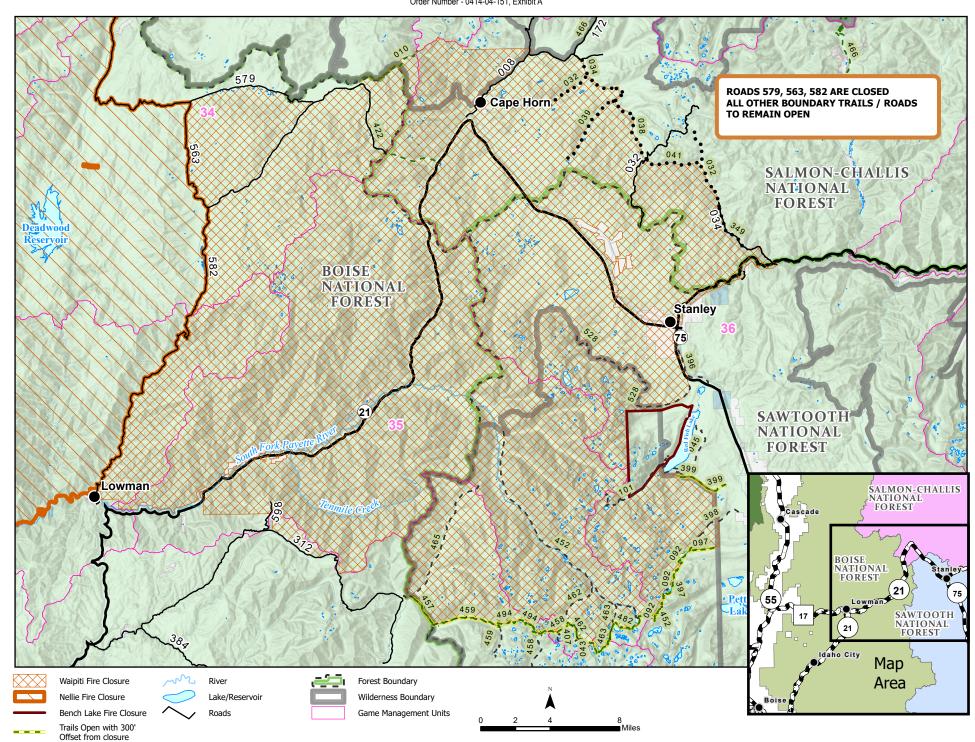

Boise, Sawtooth, & Salmon-Challis National Forests Lowman Ranger District, Sawtooth NRA, Middle Fork Ranger District Wapiti Fire Closure Order Number - 0414-04-151, Exhibit A

The U.S. Department of Agriculture, Forest Service uses the most current and complete data available. GIS data and product accuracy may vary. They may be developed from sources of differing accuracy, accurate only at certain scales, based on modeling or interpretation, incomplete while being revised or created, etc. Using GIS products for purposes other than those for which they were created, may yield inaccurate or misleading results.